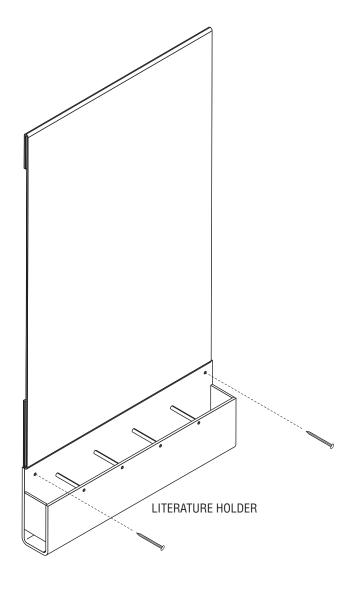

## STEP 2

- 1. Position the literature holder on the wall just below the poster holder and mark the wall through the pre-drilled holes.
- 2. Move the literature holder aside.
- 3. Pre-drill holes in the wall is necessary. If you are mounting into sheetrock only, use the included anchors with the screws.
- 4. Fasten the literature pocket onto the wall using the supplies screws. Tighten until snug (do not over tighten).