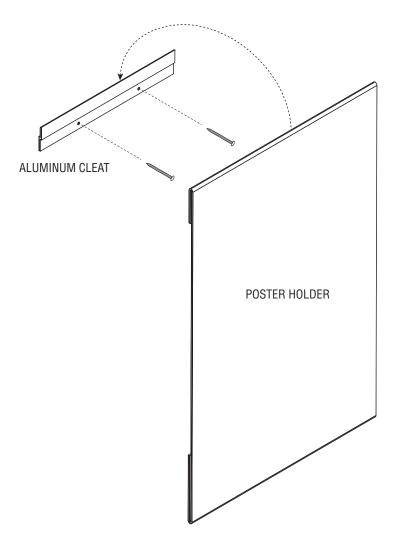

## STEP 1

- 1. Position the aluminum cleat on the wall and mark the wall through the pre-drilled holes.
- 2. Move aluminum cleat aside.
- 3. Pre-drill holes in the wall is necessary. If you are mounting into sheetrock only, use the included anchors with the screws.
- 4. Fasten the aluminum cleat onto the wall using the supplied screws. Tighten until snug (do not over tighten).
- 5. Hang the poster holder on the cleat.