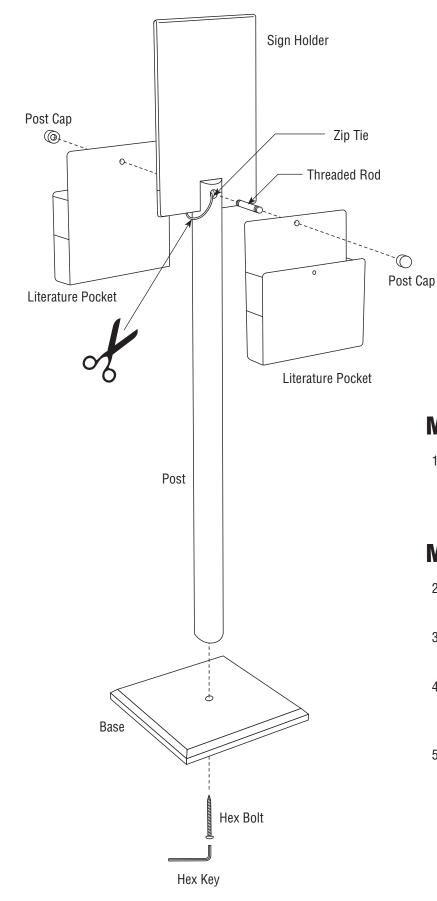

## Mount the Base to the Body:

1. Using two persons, align the pre-drilled hole in the bottom of the post with the pre-drilled hole in the base. Attach the base to the post using the hex screw and hex key. *Tighten until snug - do not over tighten*.

## **Mount Literature Holders:**

- 2. Position the display in standing position and remove the zip-tie holding the sign holder in place.
- 3. Insert the threaded rod through the hole at the top of the post, leaving the sign holder in place.
- 4. On one side, position a literature holder over the threaded rod and secure in place using a post cap. *Tighten until snug do not over tighten.*
- 5. Repeat step 4 on reverse side.