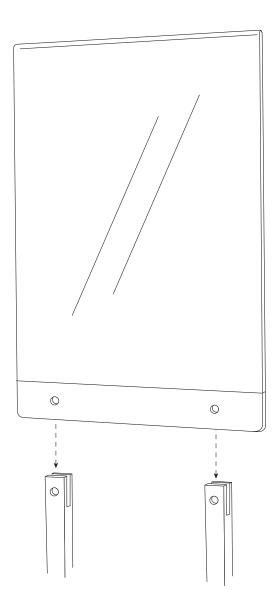

# Step 3:

Insert the assembled poster holder & spacer panel into the top slot of the legs roughly aligning the holes.

ASSEMBLY INSTRUCTIONS Product No. FP01568P10

Clean unit with acrylic cleaner (or mild detergent & water) and soft cloth only. **DO NOT USE ALCOHOL!**For a small container of NOVUS Acrylic Cleaner call today!