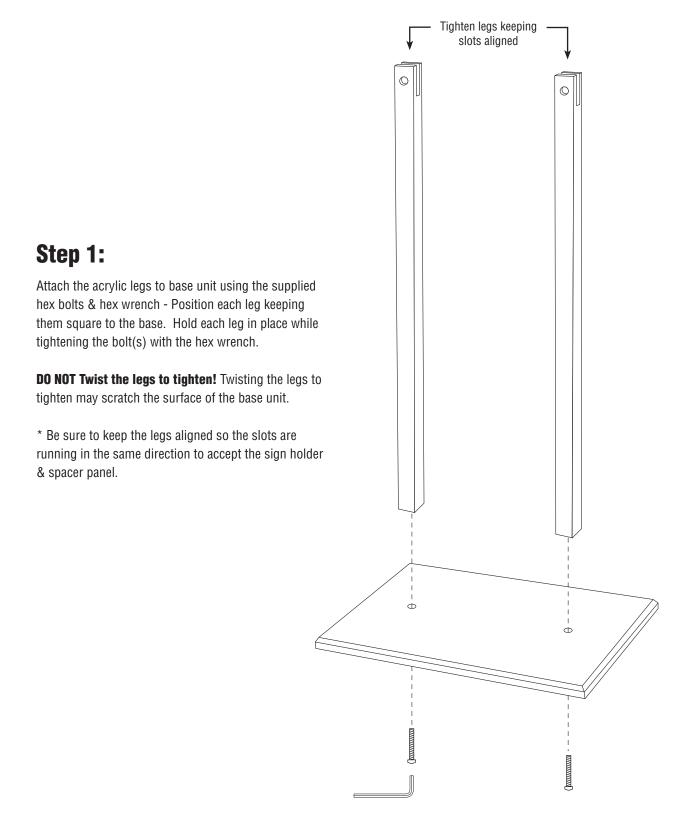

ASSEMBLY INSTRUCTIONS Product No. FP01568P10

#### **Parts & Hardware**

Prior to assembly, please be sure all of the parts and hardware are present. If you are missing any hardware, please call immediately.







ASSEMBLY INSTRUCTIONS Product No. FP01568P10



ASSEMBLY INSTRUCTIONS Product No. FP01568P10



## Step 2:

After removing the poster holder & spacer panel from its packaging, peel off the protective film and insert the spacer panel between the two sides of the sign holder keeping the curved corners to the bottom and roughly aligning the holes.

\* This is a convenient time to insert your poster(s) and is recommended but not necessary.



# Step 3:

Insert the assembled poster holder & spacer panel into the top slot of the legs roughly aligning the holes.

ASSEMBLY INSTRUCTIONS Product No. FP01568P10



Clean unit with acrylic cleaner (or mild detergent & water) and soft cloth only. **DO NOT USE ALCOHOL!**For a small container of NOVUS Acrylic Cleaner call today!