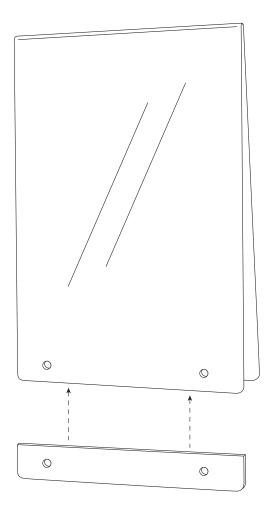

## Step 2:

After removing the poster holder & spacer panel from its packaging, peel off the protective film and insert the spacer panel between the two sides of the sign holder keeping the curved corners to the bottom and roughly aligning the holes.

\* This is a convenient time to insert your poster(s) and is recommended but not necessary.