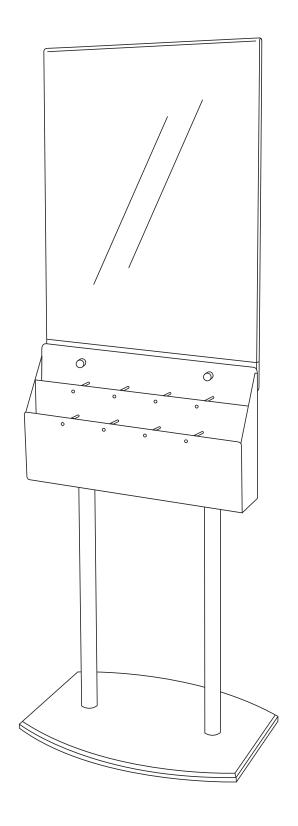

ASSEMBLY INSTRUCTIONS Product No. FP01568P10

#### **Parts & Hardware**

Prior to assembly, please be sure all of the parts and hardware are present. If you are missing any hardware, please call immediately.







ASSEMBLY INSTRUCTIONS Product No. FP01568P10



ASSEMBLY INSTRUCTIONS Product No. FP01568P10



## Step 2:

After removing the poster holder & spacer panel from its packaging, peel off the protective film and insert the spacer panel between the two sides of the sign holder keeping the curved corners to the bottom and roughly aligning the holes.

\* This is a convenient time to insert your poster(s) and is recommended but not necessary.



# Step 3:

Insert the assembled poster holder & spacer panel into the top slot of the legs roughly aligning the holes.

ASSEMBLY INSTRUCTIONS Product No. FP01568P10



Clean unit with acrylic cleaner (or mild detergent & water) and soft cloth only. **DO NOT USE ALCOHOL!**For a small container of NOVUS Acrylic Cleaner call today!