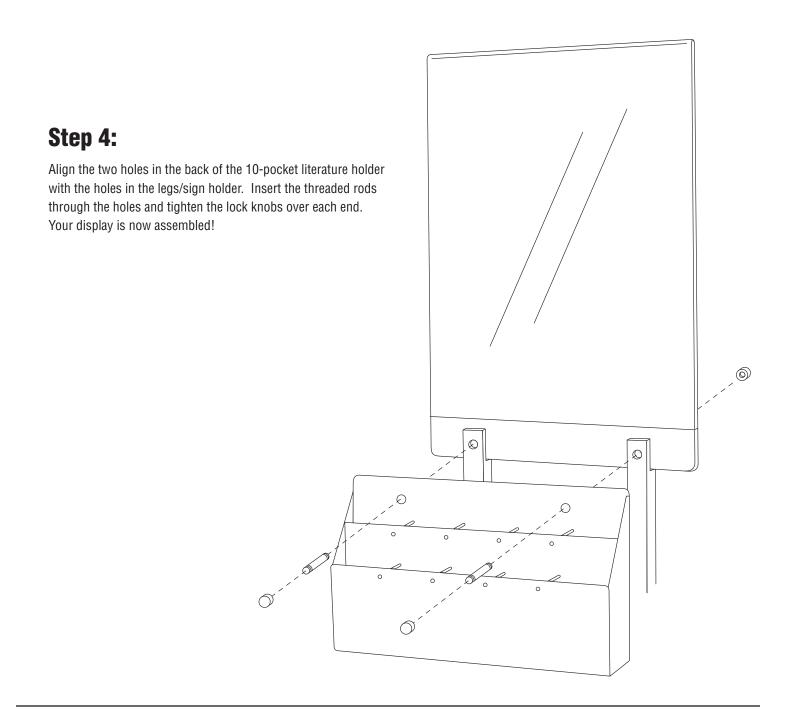

# Step 3:

Insert the assembled poster holder & spacer panel into the top slot of the legs roughly aligning the holes.

ASSEMBLY INSTRUCTIONS Product No. FP01568P10

Clean unit with acrylic cleaner (or mild detergent & water) and soft cloth only. **DO NOT USE ALCOHOL!**For a small container of NOVUS Acrylic Cleaner call today!