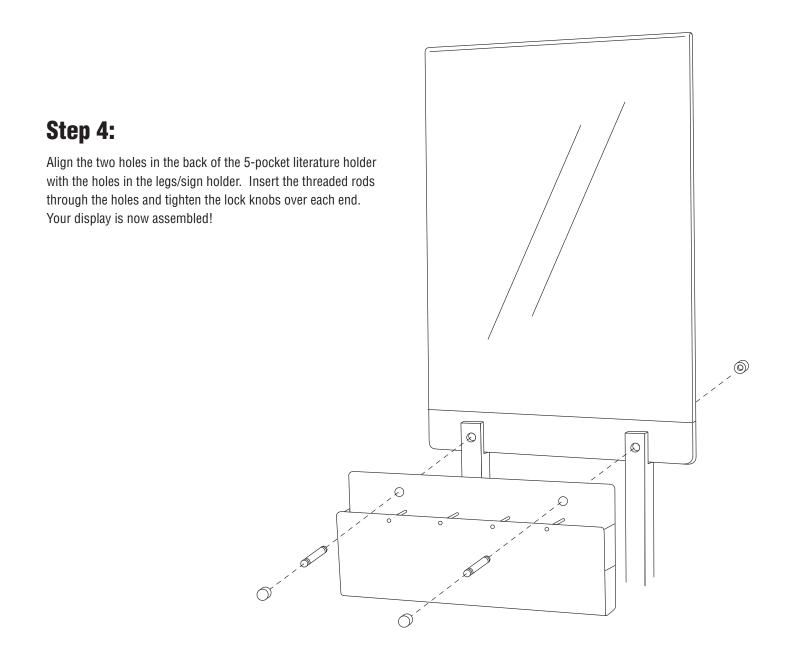

duct No. D019740P5

#### **Parts & Hardware**

Prior to assembly, please be sure all of the parts and hardware are present. If you are missing any hardware, please call immediately.







ASSEMBLY INSTRUCTIONS Product No. D019740P5



ASSEMBLY INSTRUCTIONS Product No. D019740P5



#### Step 2:

After removing the poster holder & spacer panel from its packaging, peel off the protective film and insert the spacer panel between the two sides of the sign holder keeping the curved corners to the bottom and roughly aligning the holes.

\* This is a convenient time to insert your poster(s) and is recommended but not necessary.



#### Step 3:

Insert the assembled poster holder & spacer panel into the top slot of the legs roughly aligning the holes.

ASSEMBLY INSTRUCTIONS Product No. D019740P5



Clean unit with acrylic cleaner (or mild detergent & water) and soft cloth only. **DO NOT USE ALCOHOL!**For a small container of NOVUS Acrylic Cleaner call today!