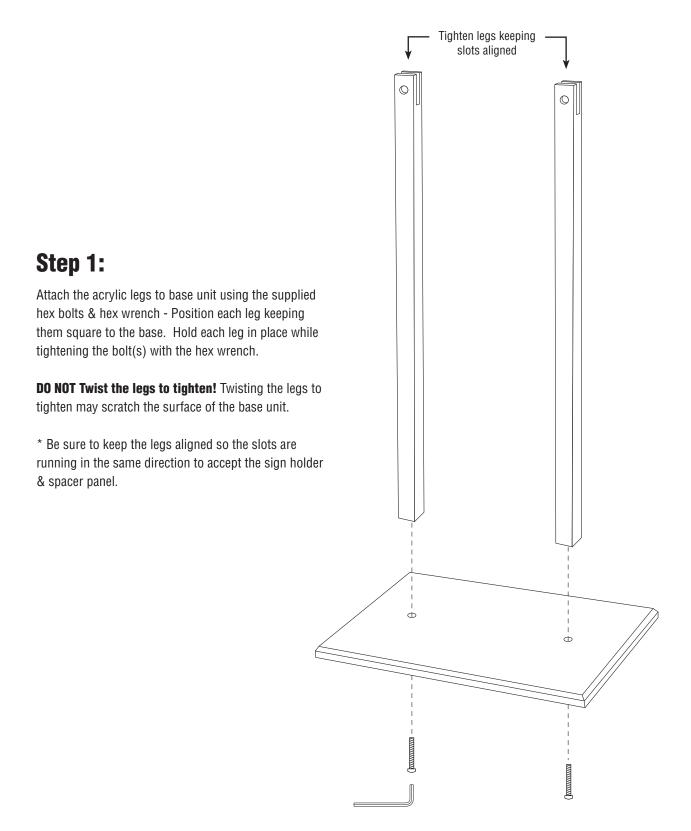

ASSEMBLY INSTRUCTIONS Product No. D019740P5

#### **Parts & Hardware**

Prior to assembly, please be sure all of the parts and hardware are present. If you are missing any hardware, please call immediately.







ASSEMBLY INSTRUCTIONS Product No. D019740P5



ASSEMBLY INSTRUCTIONS Product No. D019740P5



#### Step 2:

After removing the poster holder & spacer panel from its packaging, peel off the protective film and insert the spacer panel between the two sides of the sign holder keeping the curved corners to the bottom and roughly aligning the holes.

\* This is a convenient time to insert your poster(s) and is recommended but not necessary.



#### Step 3:

Insert the assembled poster holder & spacer panel into the top slot of the legs roughly aligning the holes.

ASSEMBLY INSTRUCTIONS Product No. D019740P5



Clean unit with acrylic cleaner (or mild detergent & water) and soft cloth only. **DO NOT USE ALCOHOL!**For a small container of NOVUS Acrylic Cleaner call today!