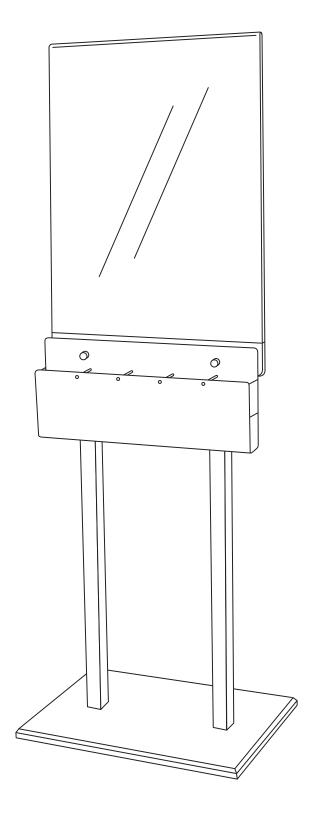

ASSEMBLY INSTRUCTIONS Product No. D019740P5

#### **Parts & Hardware**

Prior to assembly, please be sure all of the parts and hardware are present. If you are missing any hardware, please call immediately.







ASSEMBLY INSTRUCTIONS Product No. D019740P5



ASSEMBLY INSTRUCTIONS Product No. D019740P5



#### Step 2:

After removing the poster holder & spacer panel from its packaging, peel off the protective film and insert the spacer panel between the two sides of the sign holder keeping the curved corners to the bottom and roughly aligning the holes.

\* This is a convenient time to insert your poster(s) and is recommended but not necessary.



#### Step 3:

Insert the assembled poster holder & spacer panel into the top slot of the legs roughly aligning the holes.

ASSEMBLY INSTRUCTIONS Product No. D019740P5



Clean unit with acrylic cleaner (or mild detergent & water) and soft cloth only. **DO NOT USE ALCOHOL!**For a small container of NOVUS Acrylic Cleaner call today!