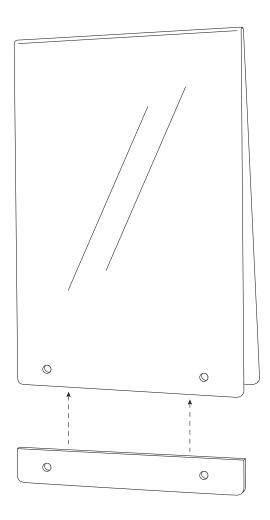

#### Step 2:

After removing the poster holder & spacer panel from its packaging, peel off the protective film and insert the spacer panel between the two sides of the sign holder keeping the curved corners to the bottom and roughly aligning the holes.

\* This is a convenient time to insert your poster(s) and is recommended but not necessary.