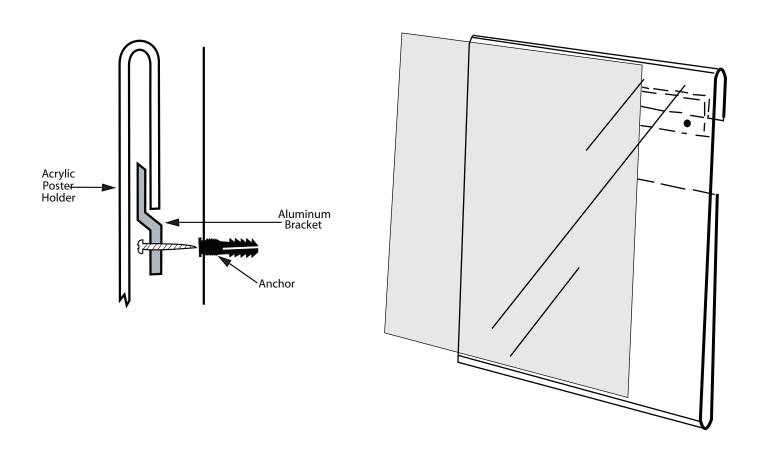

## **Assembly Instructions**

Frames slide over bracket that is first secured with (3) screws (supplied). Material up to 1/16" thick can be easily mounted or removed.

- 1) Secure aluminum bracket to wall with screws and anchors\* included, recognizing that centers of screws will be about 5 1/8" below top of plexi frame.\*(Use 1.4" drill bit when using plastic wall anchors)
- 2) Insert poster material
- **3)** Gently flex frame along "bowed" top to straighten it, and hook it over the support bracket... bracket has 2" shorter width so that ends will not be visible.