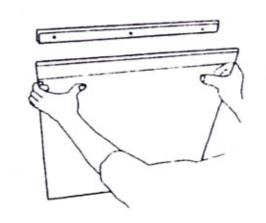

## **Assembly Instructions**

Frames slide over bracket that is first secured with (3) screws (supplied). Material up to 1/16" thick can be easily mounted or removed.

- 1) Secure aluminum bracket to wall with screws and anchors\* included, recognizing that centers of screws will be about 5 1/8" below top of plexi frame.\*(Use 1.4" drill bit when using plastic wall anchors)
- 2) Insert poster material
- **3)** Gently flex frame along "bowed" top to straighten it, and hook it over the support bracket... bracket has 2" shorter width so that ends will not be visible.

If your poster holders has a "bow" don't fret, it is normal for this material to do this. Once you have fallowed the instructions the "bow" will disappear.