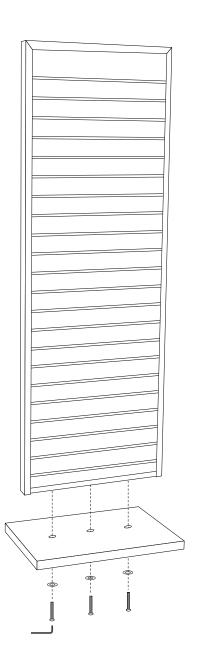

## Step: 1

We highly recommend performing the assembly with two persons.

Lay the slatwall panel down horizontally (prop up on shipping box).

Align the three holes on the base with the corresponding holes in the slatwall panel. Insert the hex screws through the washers and into the holes on the base.

Mount base to the slatwall panel with included Hex Key, turning the bolts clockwise.

Tighten until snug (do not over tighten).