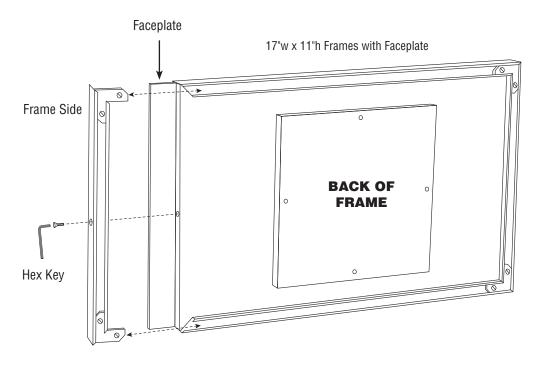

## Remove Frame Side and Faceplate

- 1. Loosen the screw on the side with the hex key (included) and remove the frame side.
- 2. Slide out the faceplate to expose the pre-drilled holes.

- 1. Position the frame in the desired location & mark the wall through the pre-drilled holes in the backer.
- 2. Pre-drill holes into the wall where the marks are. Insert the wall anchors if you are installing into drywall only. If not, you may need alternative hardware.
- 3. Secure the frame to the wall using the included screws. Depending on the wall structure, alternative hardware may be required.
- 4. Insert your sign/poster & faceplate through the side of the frame. Insert the frame side back into the frame and secure using the included hex key.