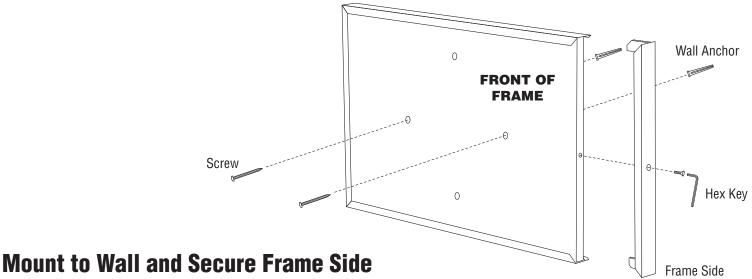

## Remove Frame Side and Faceplate

- 1. Loosen the screw on the side with the hex key (included) and remove the frame side.
- 2. Slide out the faceplate to expose the pre-drilled holes.

- 1. Position the frame in the desired location & mark the wall through the pre-drilled holes in the backer.
- 2. Pre-drill holes into the wall where the marks are. Insert the wall anchors if you are installing into drywall only. If not, you may need alternative hardware.
- 3. Secure the frame to the wall using the included screws. Depending on the wall structure, alternative hardware may be required.
- 4. Insert your sign/poster & faceplate through the side of the frame. Insert the frame side back into the frame and secure using the included hex key.