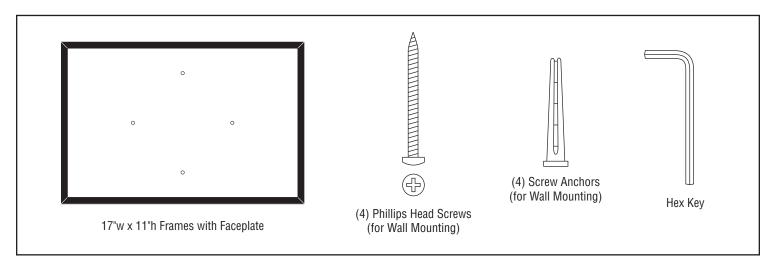

## **17x11 Weather Resistant Frame (Wall Mount)**

Product No. F01366

ASSEMBLY & INSTALLATION INSTRUCTIONS

Parts & Hardware: Prior to assembly, please be sure all of the parts and hardware are present. If you are missing any hardware, please call immediately.