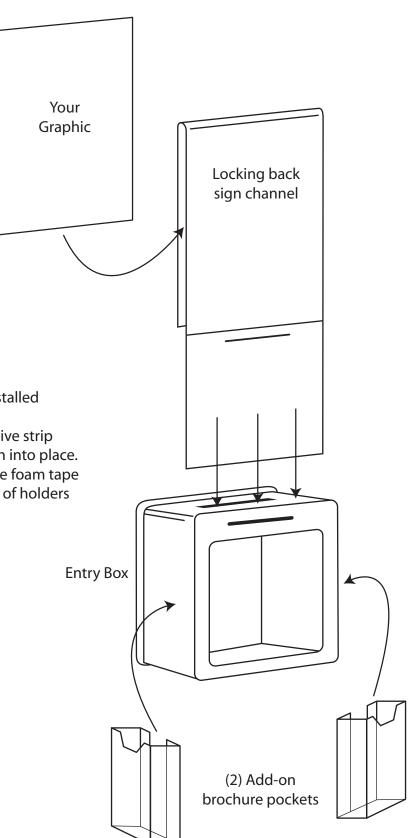

### 1) Check all parts

- Entry Box
- Locking back sign channel
- · Add-on front sign channel
- (2) Add-on brochure pockets

#### 2) Insert locking back sign channel

With lock in open position, slide channel down through slot in back of the entry box.

#### 3) Install add-ons

Add-on pockets and graphic channel can be installed on the front or sides.

- Peel the protective cover off the adhesive strip on the 81/2" x 11" sign channel and push into place.
- The 4" brochure pockets have adhesive foam tape strips enclosed, peel and apply to back of holders then apply to desired area.