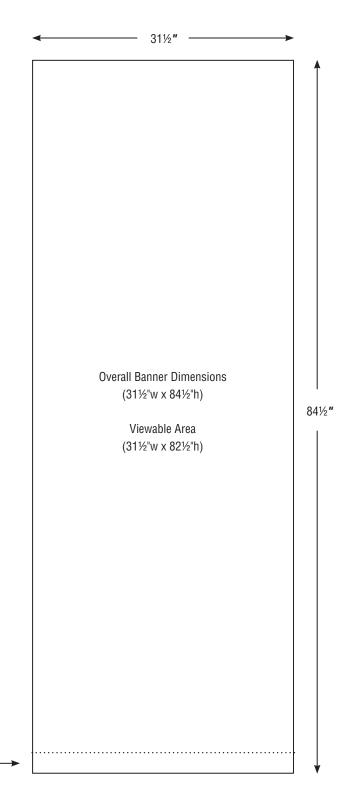

## Print & Design Specifications:

- Artwork dimension: 31½"w x 84½"h (overall), 31½"w x 82½"h (viewable image area).
- Design space should either be 300dpi @ 50%, or 150dpi @ 100%
- Set file to RGB color. If artwork is received in CMYK, it will be converted to RGB.
- Accepted file formats: Illustrator (.ai), Illustrator or Photoshop (.eps), TIFF, or production PDF's.
- If you are using InDesign or Quark XPress, please design at 100% and send a production PDF.
- Please DO NOT e-mail your file If it exceeds 5mb.
  E-mail our customer service team at, info@mfblouin.com to acquire FTP information.