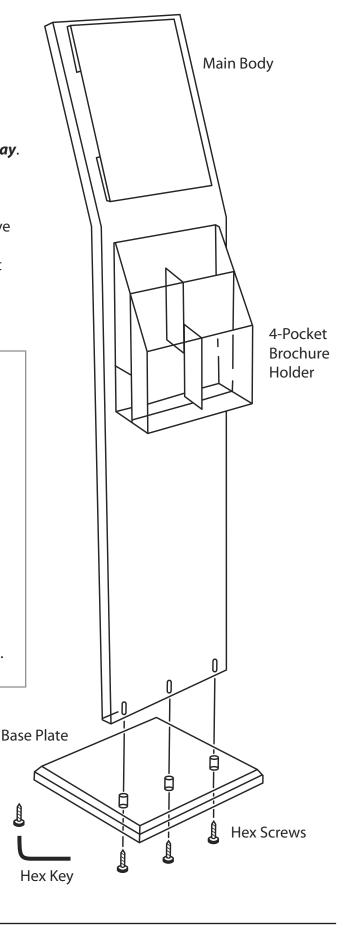

## **Assembly Instructions**

- 1) To avoid scratching, carefully unpack the pieces on a carpeted floor, or throw-cloth, and proceed to assemble the unit on it's side.
- **2)** Observe that for balance & stability, the **Base Plate** must be oriented so that the longer end (or tail) faces backward (see illustration).
- **3)** Locate the three hex screws in a plastic bag taped to the **Base Plate**. Insert the three hex screws through the base into the main body of the unit and tighten with the hex key provided (see illustration).