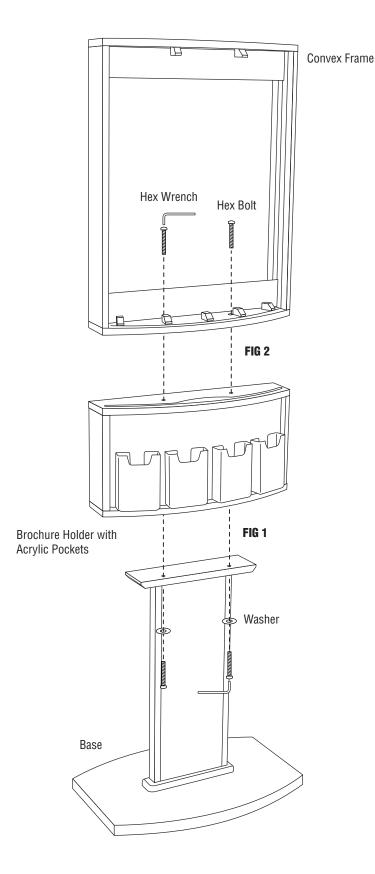

## Step 1 Mounting Brochure Holder to Base

- 1. Stand the base upright.
- 2. Align the holes in the bottom of the brochure holder with the holes in the base pedestal.
- 3. Insert the included hex bolts / washers into the predrilled holes & tighten with the hex wrench. (Fig 1)
- 4. Tighten until snug DO NOT OVER TIGHTEN.

# Step 2 Mounting Convex Frame to Brochure Holder/Base

- 1. Remove the acrylic faceplate from the frame.
- 2. Align the holes in the bottom of the convex frame with the holes in the top of the brochure holder.
- 3. Insert the included hex bolts into the pre-drilled holes & tighten with the hex wrench. (Fig 2)
- 4. Tighten until snug DO NOT OVER TIGHTEN.
- Re-insert the acrylic faceplate into the top of the frame. This would be a good time to insert your poster or sign.