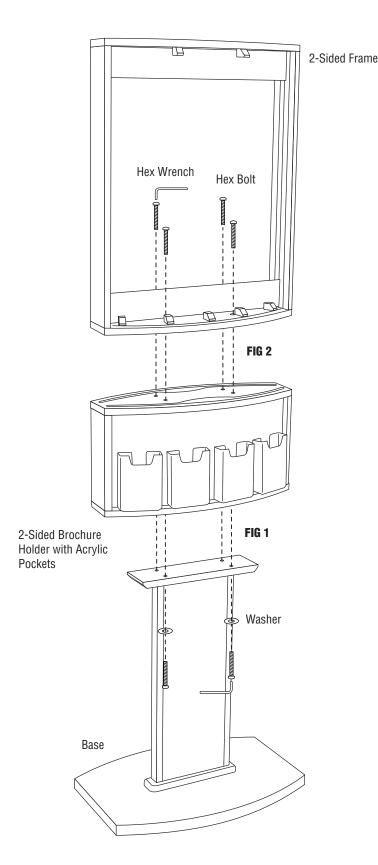

## Step 1 Mounting 2-Sided Brochure Holder to Base

- 1. Stand the base upright.
- 2. Align the holes in the bottom of the 2-sided brochure holder with the holes in the base pedestal.
- 3. Insert the included hex bolts / washers into the predrilled holes & tighten with the hex wrench. (Fig 1)
- 4. Tighten until snug DO NOT OVER TIGHTEN.

# Step 2 Mounting 2-Sided Frame to Brochure Holder/Base

- 1. Remove the (2) acrylic faceplates from the frame.
- 2. Align the holes in the bottom of the 2-sided frame with the holes in the top of the brochure holder.
- 3. Insert the included hex bolts into the pre-drilled holes & tighten with the hex wrench. (Fig 2)
- 4. Tighten until snug DO NOT OVER TIGHTEN.
- Re-insert the acrylic faceplates into the top of the frame. This would be a good time to insert your poster or sign.