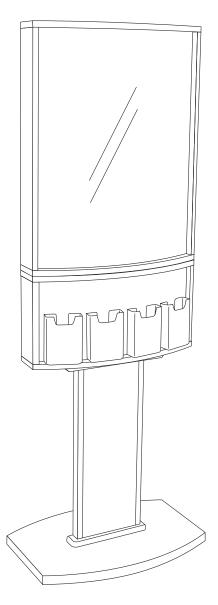

### 2-Sided Convex Wood Floor Frame with Brochure Pockets

Product No. FFFM06094 ASSEMBLY INSTRUCTIONS