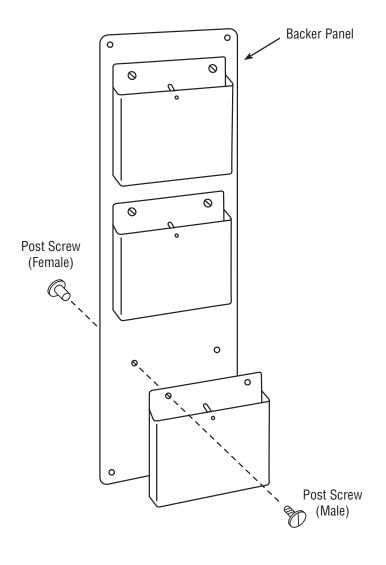

## **Mount the Literature Holders to the Backer**

- 1. Place Literature Holder over the Backer matching up the screw holes.
- 2. Using the Post Screw sets, insert the male end through the Literature Holder and Backer (from the front) into the Female end.
- 3. Using a flat-head screw driver (not included), tighten the screw post.
- 4. Repeat for all location on the Literature Holders.

## **Mount to Wall:**

- 5. Level rack on the wall to your liking.
- Mount to the wall using the supplied Phillips head screws & anchors (best for sheet rock installations), or your own hardware.
- \* Clean unit with acrylic cleaner (or mild detergent & water) and soft cloth only. **DO NOT USE ALCOHOL!**