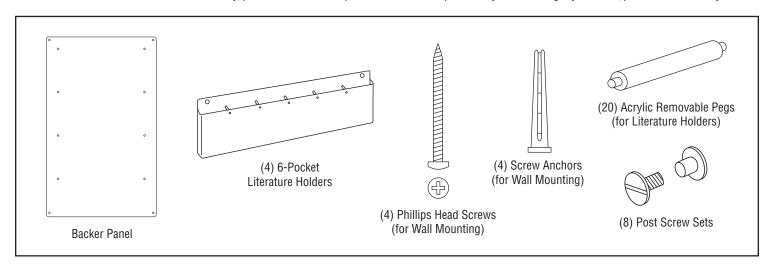

## **Mount to Wall:**

- 5. Level rack on the wall to your liking.
- 6. Mount to the wall using the supplied Phillips head screws & anchors (best for sheet rock installations), or your own hardware.

Parts & Hardware: Prior to assembly, please be sure all of the parts and hardware are present. If you are missing any hardware, please call immediately.