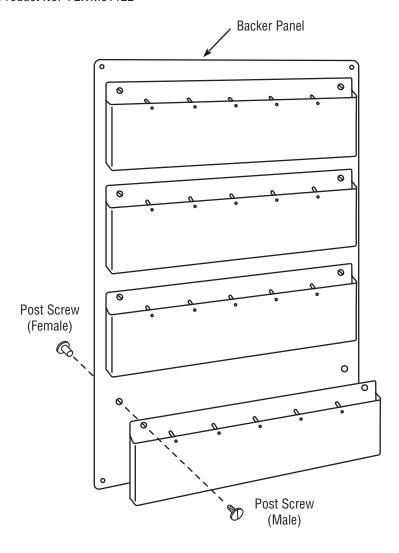

## Mount the Literature Holders to the Backer

- 1. Place Literature Holder over the Backer matching up the screw holes.
- Using the Post Screw sets, insert the male end through the Literature Holder and Backer (from the front) into the Female end.
- 3. Using a flat-head screw driver (not included), tighten the screw post.
- 4. Repeat for all location on the Literature Holders.

## **Mount to Wall:**

- 5. Level rack on the wall to your liking.
- 6. Mount to the wall using the supplied Phillips head screws & anchors (best for sheet rock installations), or your own hardware.

Parts & Hardware: Prior to assembly, please be sure all of the parts and hardware are present. If you are missing any hardware, please call immediately.