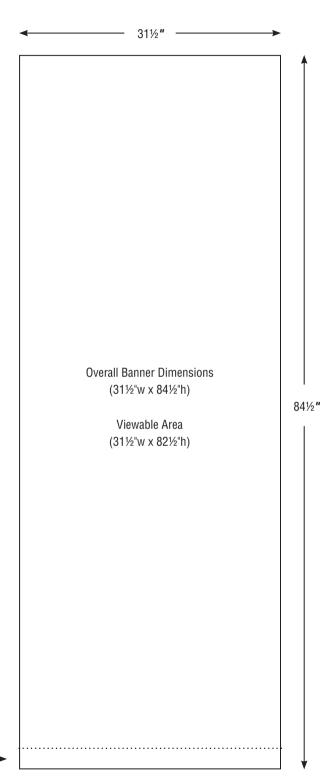

31½″ **Overall Banner Dimensions** (31½"w x 84½"h) 841/2" Viewable Area (311/2"w x 821/2"h)

Allow a 2" buffer at the bottom of the graphic to retract into the banner stand.

Avoid adding significant graphic elements to these areas (logos, copy, etc.).

Allow a 2" buffer at the bottom of the graphic to retract into the banner stand.

Avoid adding significant graphic elements to these areas (logos, copy, etc.).