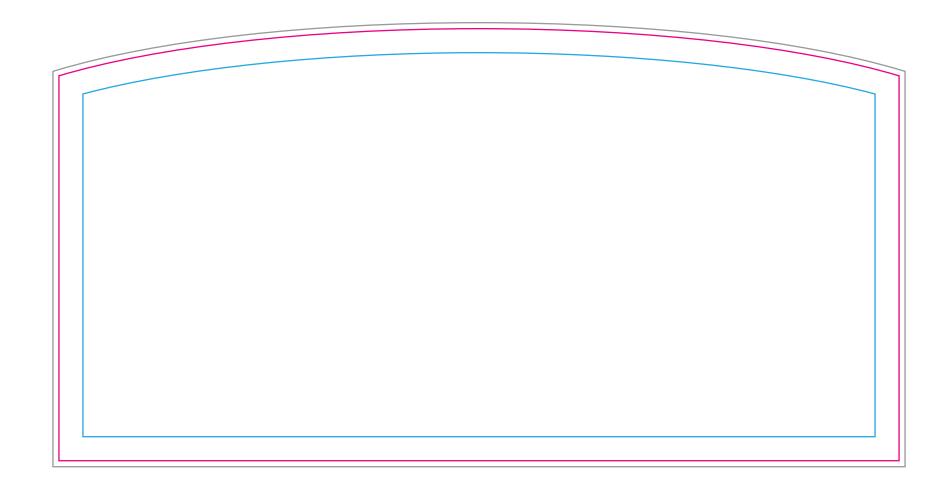

## **CUSTOMER NOTE:**

Design each print file on its own artboard to the bleed area size. 5 print files total

1\_Header: - 8.875" W x4.625" H

4\_Panels: 4" W x 2.5625 H

- All images must be embedded.
- All fonts must be in outline format.

## **EACH PANEL:**

8.875" x 4.625" BLEED SIZE

8.75" x 4.5" FINISHED SIZE

8.25" x 4" SAFE AREA