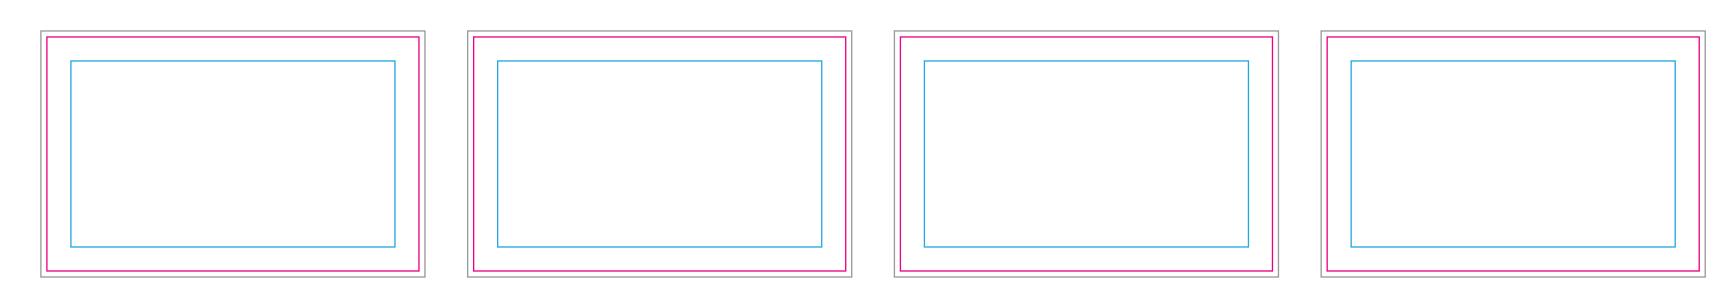

## **CUSTOMER NOTE:**

Design each print file on its own artboard to the bleed area size. 5 print files total

1\_Header: - 8.875" W x4.625" H

4\_Panels: 4" W x 2.5625 H

- All images must be embedded.
- All fonts must be in outline format.

## **HEADER:**

4" x 2.5625" BLEED SIZE 3.875" x 2.4375" FINISHED SIZE 3.375" x 1.9375" SAFE AREA