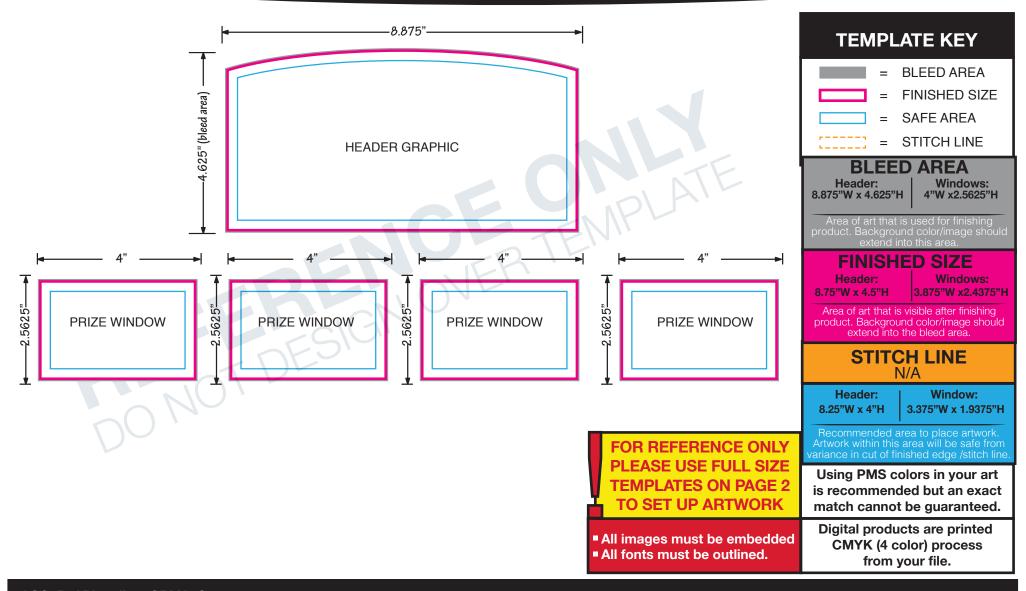

# TEMPLATE KEY

= FINISHED SIZE

= SAFE AREA

= STITCH LINE

## **CUSTOMER NOTE:**

Design each print file on its own artboard to the bleed area size. 5 print files total

1\_Header: - 8.875" W x4.625" H

4\_Panels: 4" W x 2.5625 H

- All images must be embedded.
- All fonts must be in outline format.

## **HEADER:**

4" x 2.5625" BLEED SIZE 3.875" x 2.4375" FINISHED SIZE 3.375" x 1.9375" SAFE AREA

## **EACH PANEL:**

8.875" x 4.625" BLEED SIZE

8.75" x 4.5" FINISHED SIZE

8.25" x 4" SAFE AREA