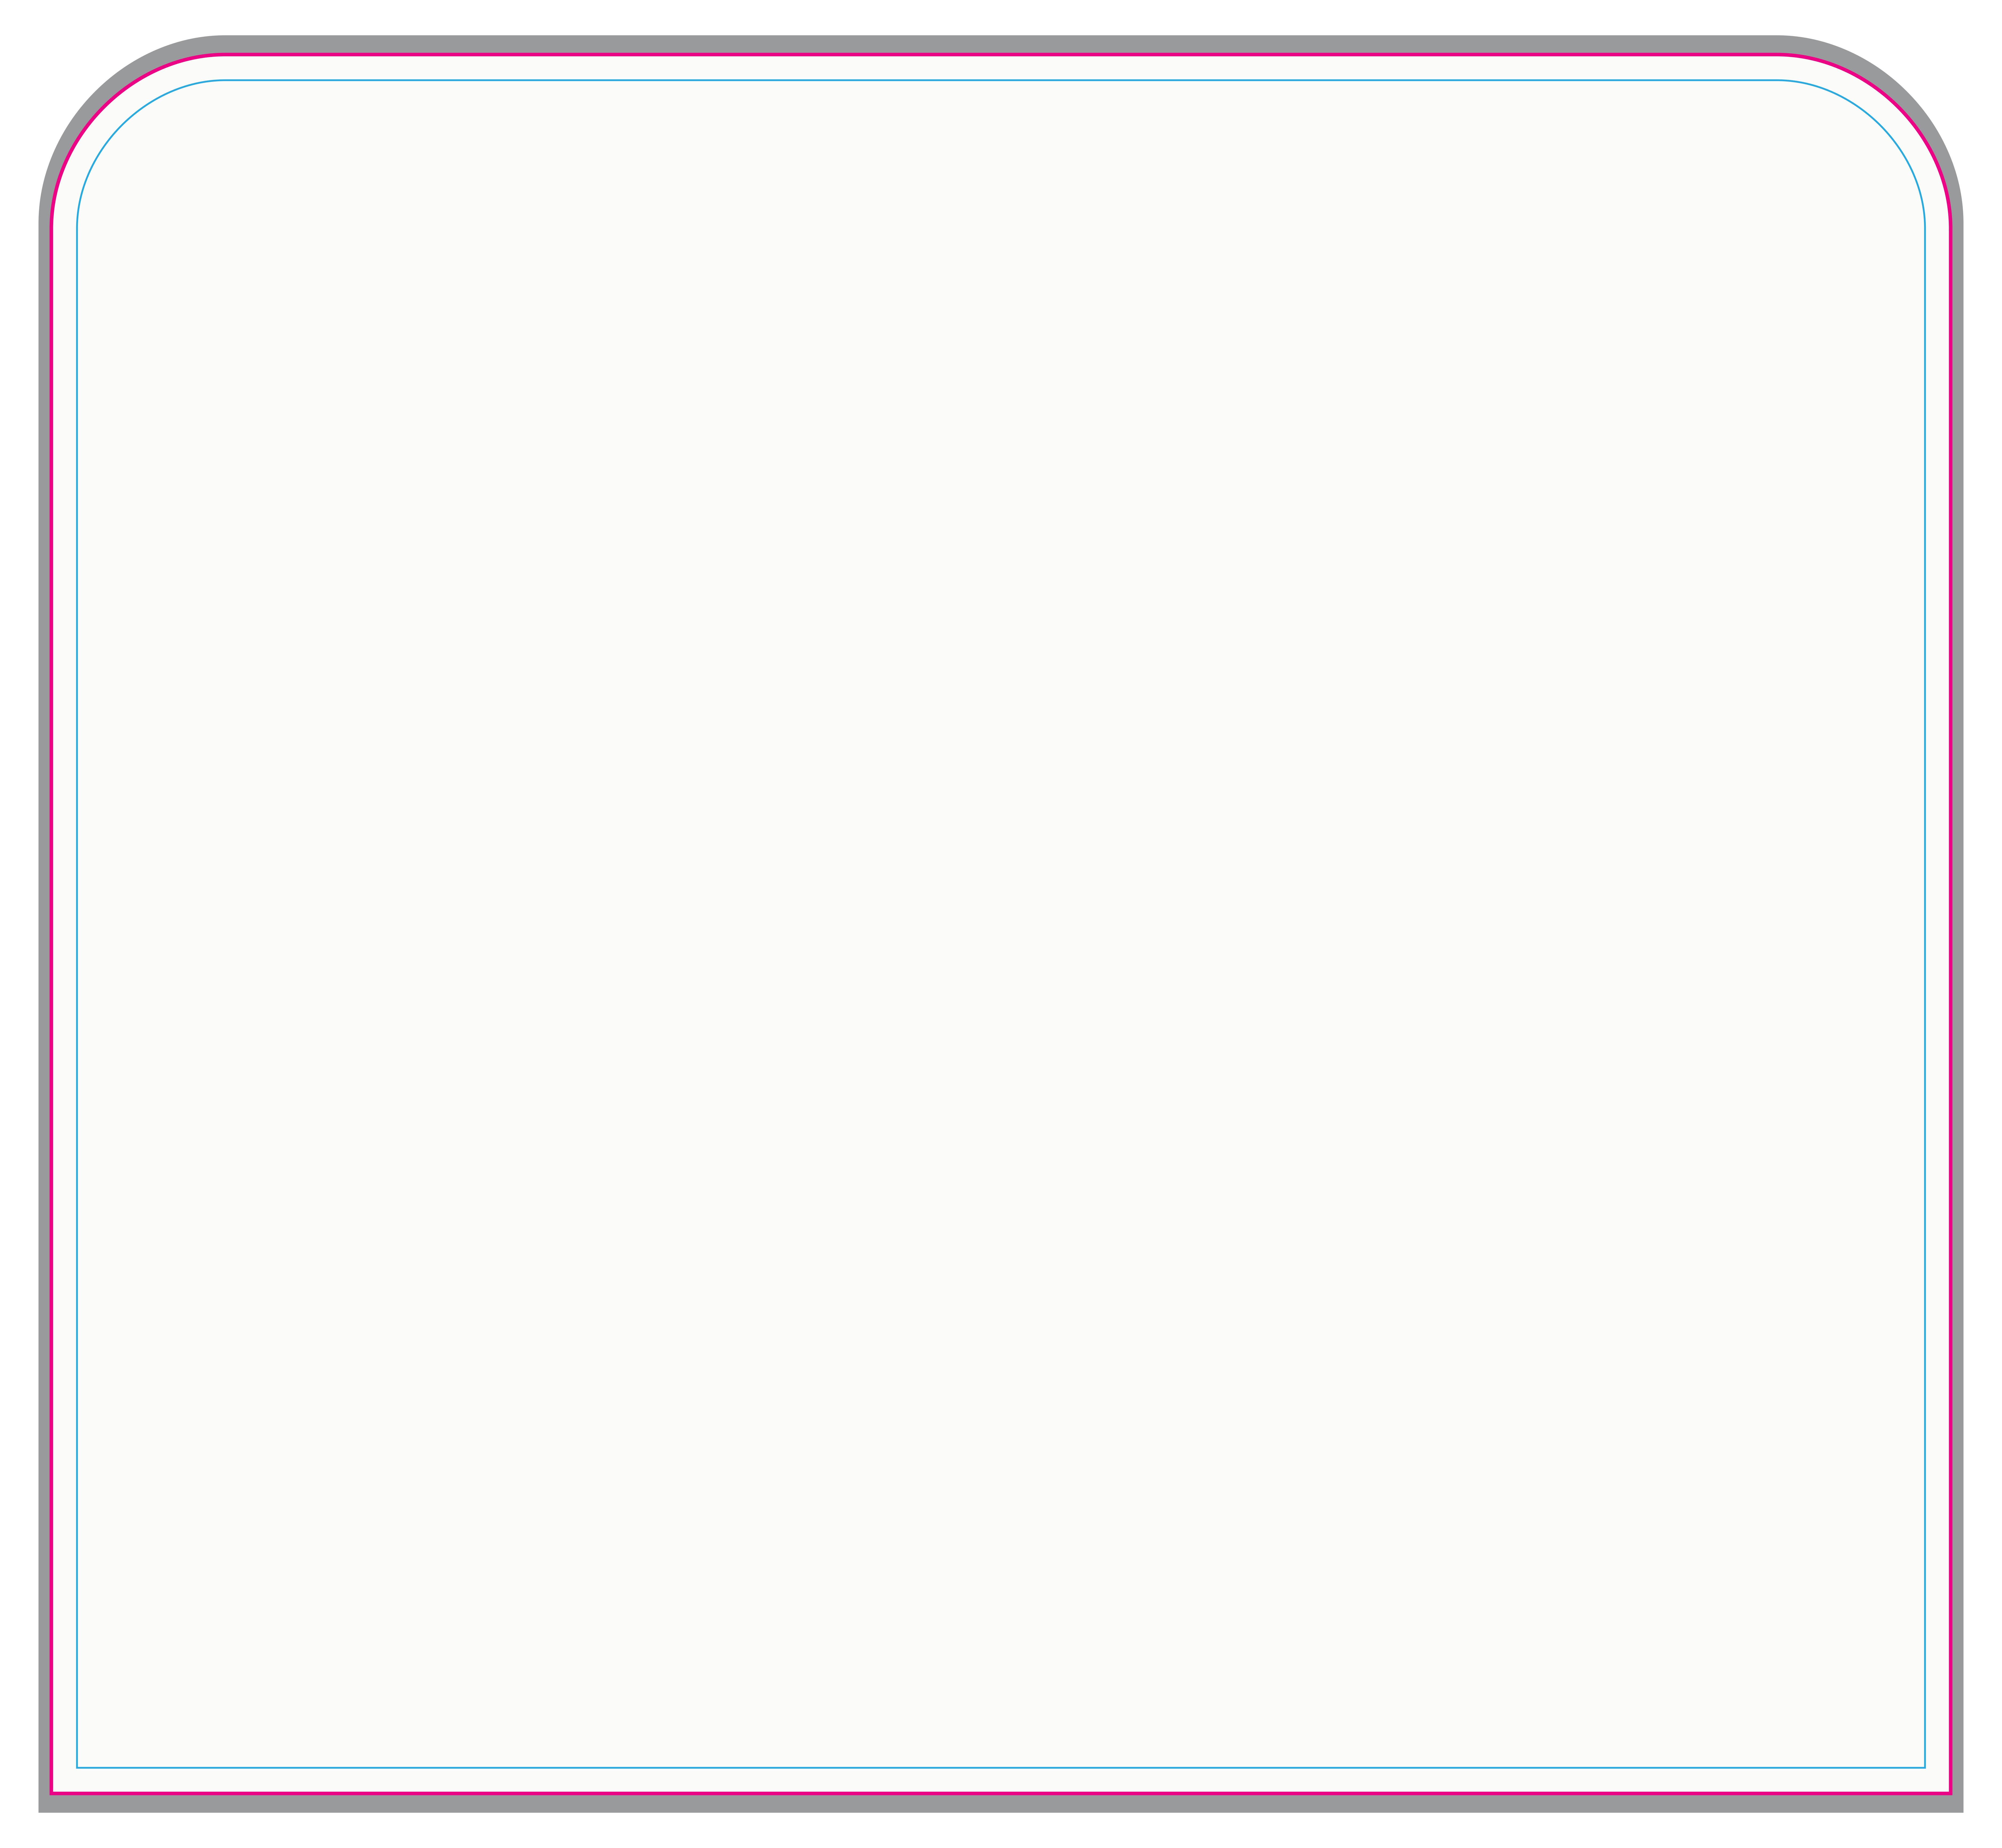

**USE THIS TEMPLATE TO SET-UP** FRONT AND BACK ART FILES.

PLEASE SUBMIT TWO (2) ART FILES FOR PRINT.

**TEMPLATE KEY** 

**BLEED AREA** 

**FINISHED SIZE** 

SAFE AREA

STITCH LINE

### **BLEED AREA**

75"W x 69.25"H (.5" on all sides)

# **FINISHED SIZE**

74"W x 67.75"H

Area of art that is visible after finishing product. Background color/image should extend into the bleed area.

# STITCH LINE

N/A

#### **SAFE AREA** 72"W x 65.75"H

Recommended area to place artwork. Artwork within this area will be safe from variance in cut of finished edge /stitch line

Using PMS colors in your art is recommended but an exact match cannot be guaranteed.