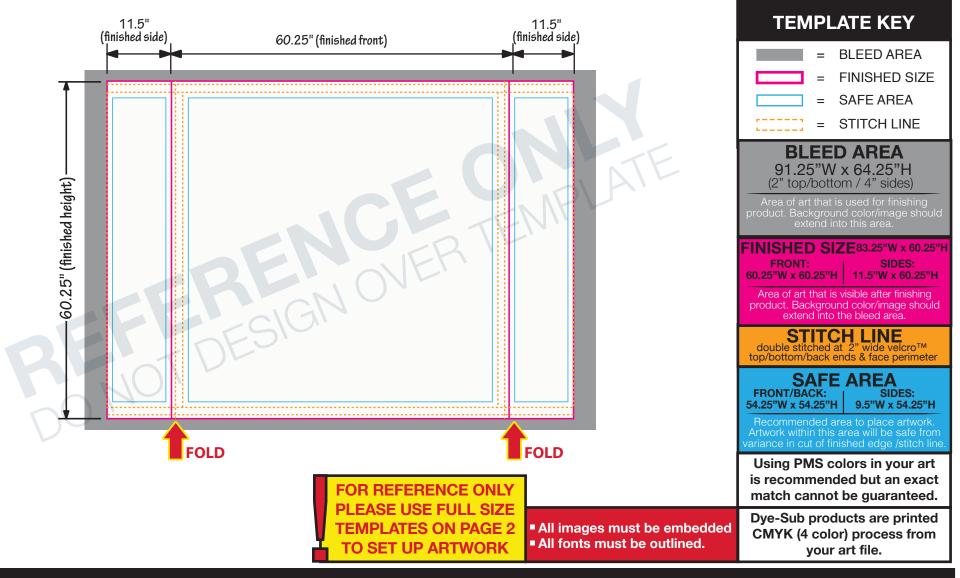

## Splash 6' Straight Table Top w/Wrap Graphic

## ACCEPTABLE FILE FORMATS:

- Adobe Illustrator (.ai, .pdf, .eps)
  All Fonts Outlined
- Images Embedded

Ra

Adobe Photoshop (.psd, .tif, .jpg)200 DPI at 100% Scale

|  | <br> | <br> |   | <br> | <br>_ | <br> | _ | <br> | <br> | <br>  | <br> | <br> | _ | <br> |   | <br>_ |
|--|------|------|---|------|-------|------|---|------|------|-------|------|------|---|------|---|-------|
|  | <br> | <br> | _ | <br> |       | _    |   |      |      | <br>_ |      |      |   | <br> | ' |       |
|  |      |      |   |      |       |      |   |      |      |       |      |      |   |      |   |       |
|  |      |      |   |      |       |      |   |      |      |       |      |      |   |      |   |       |
|  |      |      |   |      |       |      |   |      |      |       |      |      |   |      |   |       |
|  |      |      |   |      |       |      |   |      |      |       |      |      |   |      |   |       |
|  |      |      |   |      |       |      |   |      |      |       |      |      |   |      |   |       |
|  |      |      |   |      |       |      |   |      |      |       |      |      |   |      |   |       |
|  |      |      |   |      |       |      |   |      |      |       |      |      |   |      |   |       |
|  |      |      |   |      |       |      |   |      |      |       |      |      |   |      |   |       |