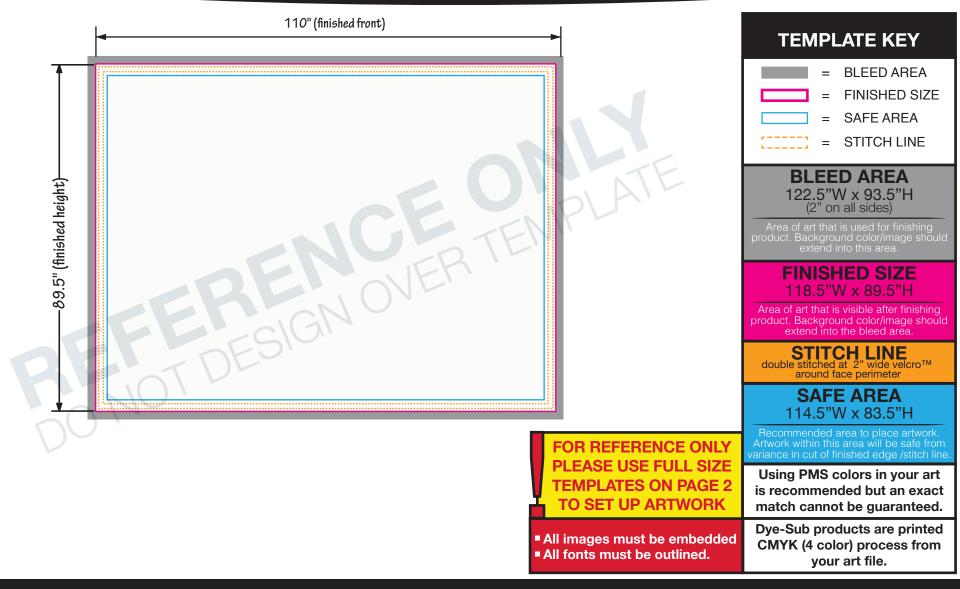

## Splash 10' Straight Floor w/Face Graphic

## ACCEPTABLE FILE FORMATS:

- Adobe Illustrator (.ai, .pdf, .eps)
  All Fonts Outlined
- Images Embedded

Adobe Photoshop (.psd, .tif, .jpg)200 DPI at 100% Scale

| 15  | 251 |  |  |
|-----|-----|--|--|
| 2   | 5   |  |  |
| 15  |     |  |  |
| 8   |     |  |  |
| 15. |     |  |  |
| 2   |     |  |  |
| K.  | 51  |  |  |
| 15. |     |  |  |
| 8   |     |  |  |
| 5   | 51  |  |  |
| 12  |     |  |  |
| 2   | 5   |  |  |
| 15  |     |  |  |
| 8   |     |  |  |
| 5   |     |  |  |
| 8   | 2   |  |  |
| 14  | 51  |  |  |
| 12  | 21  |  |  |
| 2   |     |  |  |
| 15. |     |  |  |
| 8   |     |  |  |
| 5   | 5   |  |  |
| 8   | 2   |  |  |
| LC. | 51  |  |  |
| 15  | 2   |  |  |
| 2   |     |  |  |
| 15. |     |  |  |
| 8   |     |  |  |
| 5   |     |  |  |
| 8   | 2   |  |  |
| 5   | 51  |  |  |
| 2   |     |  |  |
|     | 51  |  |  |
| 15  |     |  |  |
| 2   | 5   |  |  |
| 15. |     |  |  |
| 8   |     |  |  |
| 15. |     |  |  |
| 8   | 2   |  |  |
| 5   | 51  |  |  |
| 2   | 2   |  |  |
| L¢. | 51  |  |  |
|     |     |  |  |
| 2   | 51  |  |  |
| 15  | 2   |  |  |
| 2   | 5   |  |  |
| 15  |     |  |  |
| 2   |     |  |  |
| 15  |     |  |  |
| 2   |     |  |  |
| 15. |     |  |  |
| 8   |     |  |  |
| 5   |     |  |  |
| 8   | 2   |  |  |
| 5   | 51  |  |  |
| 8   |     |  |  |
| 5   | 51  |  |  |
| 8   | 2   |  |  |
| 5   | 51  |  |  |
| 12  | 2   |  |  |
|     | 5   |  |  |
|     |     |  |  |
|     | 5   |  |  |
|     |     |  |  |
|     |     |  |  |
|     |     |  |  |
|     |     |  |  |
|     |     |  |  |
|     |     |  |  |
|     |     |  |  |
|     |     |  |  |