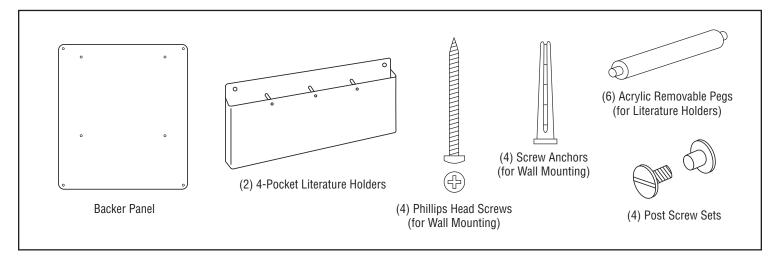

## Mount the Literature Holders to the Backer

- 1. Place Literature Holder over the Backer matching up the screw holes.
- 2. Using the Post Screw sets, insert the male end through the Literature Holder and Backer (from the front) into the Female end.
- 3. Using a flat-head screw driver (not included), tighten the screw post.
- 4. Repeat for all location on the Literature Holders.

## Mount to Wall:

- 5. Level rack on the wall to your liking.
- Mount to the wall using the supplied Phillips head screws & anchors (best for sheet rock installations), or your own hardware.

\* Clean unit with acrylic cleaner (or mild detergent & water) and soft cloth only. **DO NOT USE ALCOHOL!** 