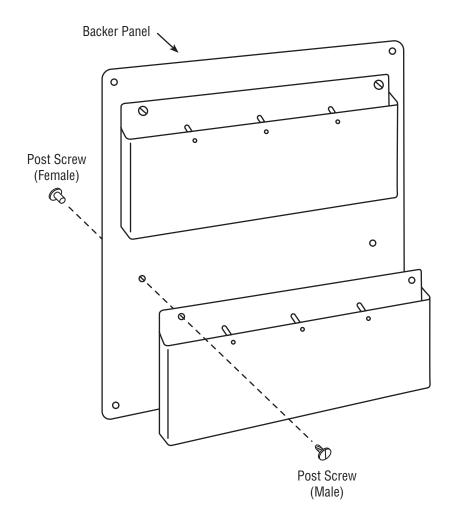

## Mount the Literature Holders to the Backer

- 1. Place Literature Holder over the Backer matching up the screw holes.
- 2. Using the Post Screw sets, insert the male end through the Literature Holder and Backer (from the front) into the Female end.
- 3. Using a flat-head screw driver (not included), tighten the screw post.
- 4. Repeat for all location on the Literature Holders.