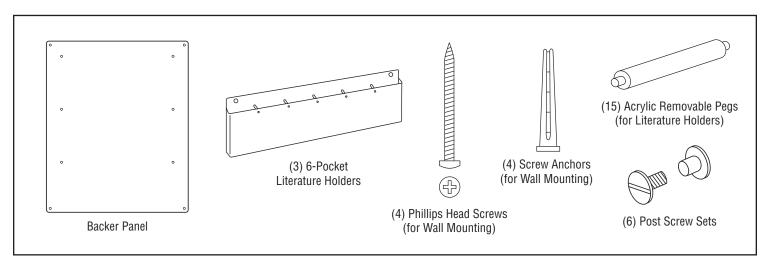

## **Mount to Wall:**

- 5. Level rack on the wall to your liking.
- 6. Mount to the wall using the supplied Phillips head screws & anchors (best for sheet rock installations), or your own hardware.

Parts & Hardware: Prior to assembly, please be sure all of the parts and hardware are present. If you are missing any hardware, please call immediately.