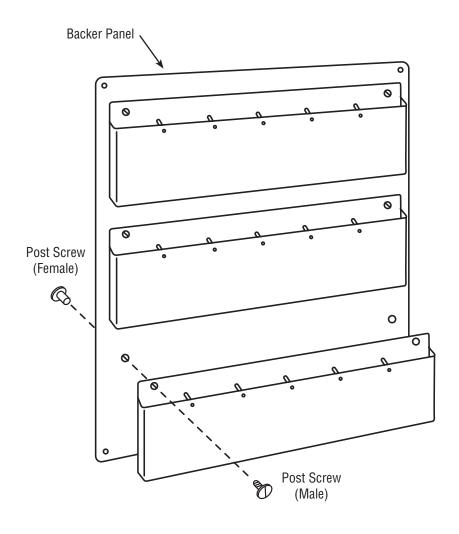

## Mount the Literature Holders to the Backer

- 1. Place Literature Holder over the Backer matching up the screw holes.
- Using the Post Screw sets, insert the male end through the Literature Holder and Backer (from the front) into the Female end.
- 3. Using a flat-head screw driver (not included), tighten the screw post.
- 4. Repeat for all location on the Literature Holders.