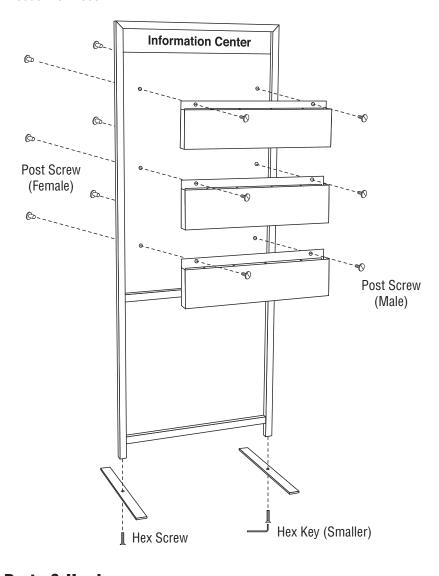

## Mount the Base Sliders to the Frame:

- 1. Align the holes in the base sliders with the holes with the frame legs.
- Insert the included hex screws & tighten using the smaller of the two hex keys. Tighten until snug.
  DO NOT over tighten. The larger hex key fits the screws in the frame.

## Mount Literature Holders to Frame:

- 3. Align holes in each literature with the matching holes in the smoke acrylic backer.
- 4. Insert the post screws and tighten. Tighten until snug. DO NOT over tighten.