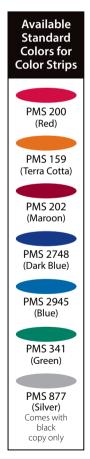

## RD48FTC

22"w x 48"h Sub-Surface Printed Magnetic Rate Display with Range Strips

- 20 Account Strips
- 1 Standard 1-5/8" Header Strip
- 3 Colored Strips
- 1 Disclaimer Strip
- 20 "from" & "to" strips

\*PMS colors may slightly vary.

\*Custom PMS matching available for an additional \$50.00 (one-time charge).

| (Header 22 x 1 5/8)                                            |                   |           |            |       |        |                |                 |
|----------------------------------------------------------------|-------------------|-----------|------------|-------|--------|----------------|-----------------|
| (Colored Strip 22 x 1 5/8)                                     | O PMS 200 PMS 159 | O PMS 202 | O PMS 2748 | ○ PMS | 2945 ( | ) PMS 341 O F  | PMS 877(silver) |
| (Account Strip 10 3/8 x 1 5/8)                                 |                   | from      | 0.1        | 2 %   | to     | 3.4            | 5 %             |
| (Account Strip 10 3/8 x 1 5/8)                                 |                   | from      | 0.1        | 2 %   | to     | 3.4            | 5 %             |
| (Account Strip 10 3/8 x 1 5/8)                                 |                   | from      | 0.1        | 2 %   | to     | 3.4            | 5 %             |
| (Account Strip 10 3/8 x 1 5/8)                                 |                   | from      | 0.1        | 2 %   | to     | 3.4            | 5 %             |
| (Account Strip 10 3/8 x 1 5/8)                                 |                   | from      | 0. 1       | 2 %   | to     | 3.4            | 5 %             |
| (Colored Strip 22 x 1 5/8)                                     | O PMS 200 PMS 159 | O PMS 202 | O PMS 2748 | OPMS  | 2945 C | ) PMS 341 () F | PMS 877(silver) |
| (Account Strip 10 3/8 x 1 5/8)                                 |                   | from      | 0.1        | 2 %   | to     | 3.4            | 5 %             |
| (Account Strip 10 3/8 x 1 5/8)                                 |                   | from      | 0.1        | 2 %   | to     | 3.4            | 5 %             |
| (Account Strip 10 3/8 x 1 5/8)                                 |                   | from      | 0.1        | 2 %   | to     | 3.4            | 5 %             |
| (Account Strip 10 3/8 x 1 5/8)                                 |                   | from      | 0.1        | 2 %   | to     | 3.4            | 5 %             |
| (Account Strip 10 3/8 x 1 5/8)                                 |                   | from      | 0.1        | 2 %   | to     | 3.4            | 5 %             |
| (Account Strip 10 3/8 x 1 5/8)                                 |                   | from      | 0.1        | 2 %   | to     | 3.4            | 5 %             |
| (Account Strip 10 3/8 x 1 5/8)                                 |                   | from      | 0.1        | 2 %   | to     | 3.4            | 5 %             |
| (Account Strip 10 3/8 x 1 5/8)                                 |                   | from      | 0.1        | 2 %   | to     | 3 . 4          | 5 %             |
| (Colored Strip 22 x 1 5/8)                                     | O PMS 200 PMS 159 | O PMS 202 | O PMS 2748 | ○ PMS | 2945 C | ) PMS 341 () F | PMS 877(silver) |
| (Account Strip 10 3/8 x 1 5/8)                                 |                   | from      | 0 1        | 2 %   | to     | 3.4            | 5 %             |
| (Account Strip 10 3/8 x 1 5/8)                                 |                   | from      | 0.1        | 2 %   | to     | 3.4            | 5 %             |
| (Account Strip 10 3/8 x 1 5/8)                                 |                   | from      | 0.1        | 2 %   | to     | 3.4            | 5 %             |
| (Account Strip 10 3/8 x 1 5/8)                                 |                   | from      | 0.1        | 2 %   | to     | 3.4            | 5 %             |
| (Account Strip 10 3/8 x 1 5/8)  (Account Strip 10 3/8 x 1 5/8) |                   | from      | 0.1        | 2 %   | to     | 3.4            | 5 %             |
| (Account Strip 10 3/8 x 1 5/8)                                 |                   | from      | 0.1        | 2 %   | to     | 3.4            | 5 %             |
| (Disclaimer 22 x 1 5/8)                                        |                   | from      | 0.1        | 2 %   | to     | 3 . 4          | 5 %             |
|                                                                |                   |           |            |       |        |                |                 |